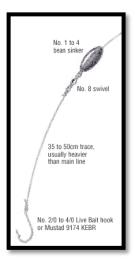

## Fishmarket Reserve also has kids playground, BBQ's and picnic area.

| Trip leader:  | Dennis McAuliffe                                                          |
|---------------|---------------------------------------------------------------------------|
| Meet:         | 32 Risby St Gosnells (Dennis's House)                                     |
| When:         | Saturday 19 <sup>th</sup> May 2018                                        |
| Time:         | <u>8:30am</u>                                                             |
| Bring:        | Fishing gear, bait, lunch, drinks, chair and a fun attitude to catch fish |
| Fishing Gear: | light gear rod set up, river prawns (as bait)                             |
| Level:        | 1                                                                         |
| Contact:      | 9398 7481 or 0458 042 418                                                 |