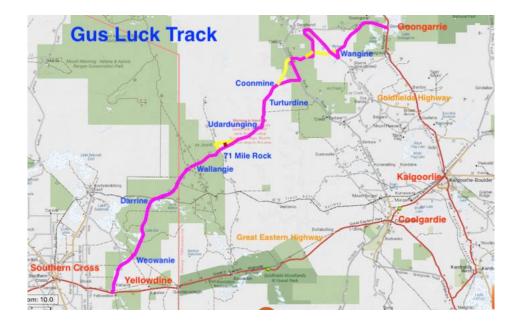

## **Gus Luck Track**

Come and join me on a trip to travel the track Gus Luck created in 1890.

What is the Gus Luck Track?

It was established in the 1890s as an access and supply route for prospectors and miners at the 90 Mile (near Goongarrie) gold find.

The modern track starts at Yellowdine and heads towards Goongarrie.

We will then continue on to Lake Ballard and beyond. The finer details are still to come

The trip is not suitable for larger camper trailers or caravans